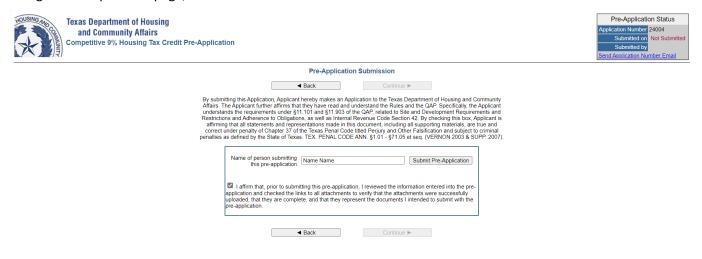

This form doubles as the Electronic Filing Agreement.

Note this page does not have a "Save" button. Upload(s) will only be saved when the pre-application is submitted.

Part Six is the pre-application certification. Read it carefully. You cannot submit the pre-application without completing the certification. Then, if you are ready to do so, click "Submit the Pre-Application."

Note that this page does not have a "Save" button. If you do not submit the pre-application at this point, this page, along with the previous page, will not be saved.

When you submit the pre-application, you will see the next page (images are demonstrative):