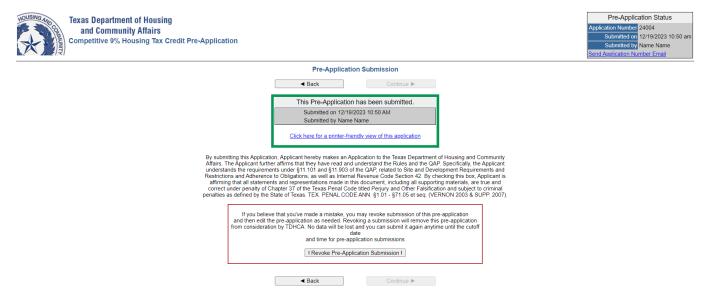

Note that this page does not have a "Save" button. If you do not submit the pre-application at this point, this page, along with the previous page, will not be saved.

When you submit the pre-application, you will see the next page (images are demonstrative):

The date/time stamp that you see there in the upper right-hand corner and in the green box is logged in our system. As long as that is prior to January 5, 2024 at 5:00 p.m. Austin local time for 2024 Competitive HTC Pre-Applications, you are good to go!

You can use the link in the green box to print or save a PDF of the pre-application, which will include the date/time information above.

| 12/19/2023 10:51 am<br>Texas Department of Housing and Community Affairs<br>Competitive 9% Housing Tax Credit Pre-Application |                                       |                                               | Page 1 of 3                                    |                                    |  |
|-------------------------------------------------------------------------------------------------------------------------------|---------------------------------------|-----------------------------------------------|------------------------------------------------|------------------------------------|--|
|                                                                                                                               |                                       |                                               | : 24004<br>: 12/19/2023 10:50AM<br>: Name Name |                                    |  |
| Contact Information                                                                                                           |                                       |                                               |                                                |                                    |  |
| Primary                                                                                                                       | 12                                    | ame Name<br>23 Name Street<br>ustin, TX 78735 |                                                | 123-456-7890<br>namename@yahoo.com |  |
| Secondary                                                                                                                     | Contact: No                           | orm Norm                                      |                                                | 098-765-4321<br>normnorm@yahoo.com |  |
| Consultant                                                                                                                    | Contact:                              |                                               | Phone:<br>Email:                               |                                    |  |
| Development Inform                                                                                                            | ation                                 |                                               |                                                |                                    |  |
| Name of Propose<br>Developme                                                                                                  |                                       | ime Home<br>ome Home                          |                                                |                                    |  |
| Developme<br>Seconda<br>Previous T                                                                                            | ary Type: N                           | ew Construction<br>one                        |                                                |                                    |  |
| Initial Construct<br>Units Den<br>Units Recon                                                                                 | ion Year:<br>nolished: 0<br>structed: |                                               |                                                |                                    |  |
| # of Non-Contiguo<br># of Censu                                                                                               |                                       |                                               |                                                |                                    |  |

You will also receive an email acknowledging receipt of the pre-application. No further acknowledgement of receipt will be made. Importantly, the date and time of receipt will be based on the date/time stamp on the pre-application form, <u>not</u> the date and time indicated on the acknowledgement email.